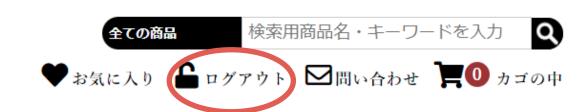

## 商品入荷通知設定方法

売り切れの商品を設定していただくと再入荷した時にメールにてお知らせが届く機能です。

キャンセルなどで1点でも入荷があった際に自動メールをお送りさせていただきます。 商品ページの「この商品の入荷通知を受け取る」というボタンをクリックしていただ きますと、設定完了です。

01 「ログイン」していることをご確認ください。

わんにゃんあつまれる 愛犬、愛猫の生食用肉専門店

「ログアウト」となっていれば現在ログイン中です。